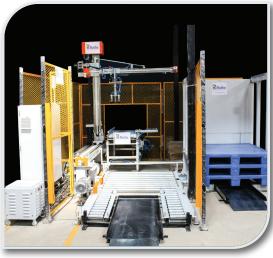

## **Palletizer Systems**

A Palletizer System is an automated material handling solution designed to efficiently stack various products onto pallets for storage, transportation, or shipping. These systems are commonly used in warehouses, distribution centers, manufacturing facilities, and other industrial settings where large quantities of products need to be palletized quickly and accurately.

#### **Types of Palletizer**

Robotic Palletizer

Low Level Palletizer

Low Speed Palletizer

- Increased Efficiency
- Improved Safety
- Increased Throughput
- Consistent Product Stacking