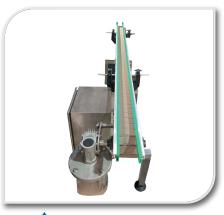

## **Bagging Machines**

Bagging Machines, also known as baggers, are automated devices used in various industries for the packaging of products into bags or pouches. These machines are designed to streamline the packaging process, improving efficiency and accuracy while reducing labor costs.

Bagging Machines

- Fully Automatic Operation
- Saves Manpower
- Increased Efficiency
- Reduces Production Cost