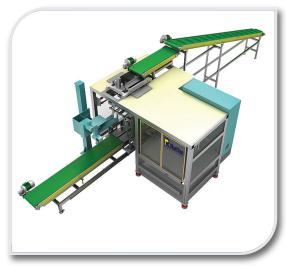

## Our Products (

Case Erector

Case Packer Systems

Palletizer Systems

Trunkey Conveyor Solutions

**Conveyor Solutions** 

**Bagging Machines** 

## **Bagging Machines**

Bagging Machines, also known as baggers, are automated devices used in various industries for the packaging of products into bags or pouches. These machines are designed to streamline the packaging process, improving efficiency and accuracy while reducing labor costs.