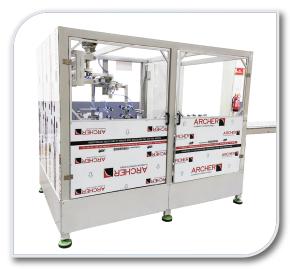

## Case Erector •

A Case Erector is a machine used in packaging operations to automatically erect and seal corrugated cardboard boxes or cases.

Case Erectors

- Increased Production Efficiency
- Saving Labor Cost
- Accurate Formation of Cartons