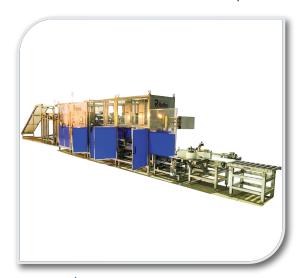

## Case Erector •

A Case Erector is a machine used in packaging operations to automatically erect and seal corrugated cardboard boxes or cases.

Case Erectors

- Increased Production Efficiency
- Saving Labor Cost
- Accurate Formation of Cartons

## Case Packer Systems •

A Case Packer, also known as a case packing machine or carton packing machine, is a type of packaging equipment used to automate the process of packing products into cases or cartons for packing, shipping, distribution, or retail display.