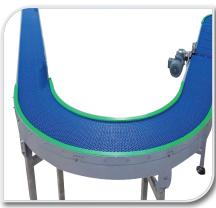

## **Conveyor Solutions**

The purpose is to transfer materials from one location to another, including items such as cartons, boxes, food items, pouches, bags, drums, rolls and more.

#### **Types of Conveyor Solutions**

♦ Modular Conveyor

Roller Conveyor

Pallet Conveyor

Slat Conveyor

Chain Conveyor

- Supreme Quality
- Aesthetic Design, Elegant Design
- High Efficient and Productive
- Highly Cost-Effective
- Easy and fast transportation of materials from one location to another