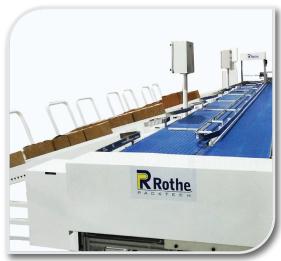

## Case Erector •

A Case Erector is a machine used in packaging operations to automatically erect and seal corrugated cardboard boxes or cases.

Case Erectors

- Increased Production Efficiency
- Saving Labor Cost
- Accurate Formation of Cartons