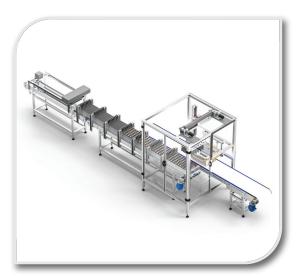

## Our Products (

Case Erector

Case Packer Systems

Palletizer Systems

Trunkey Conveyor Solutions

**Conveyor Solutions** 

**Bagging Machines** 

## Case Erector •

A Case Erector is a machine used in packaging operations to automatically erect and seal corrugated cardboard boxes or cases.

Case Erectors

- Increased Production Efficiency
- Saving Labor Cost
- Accurate Formation of Cartons

## Case Packer Systems •

A Case Packer, also known as a case packing machine or carton packing machine, is a type of packaging equipment used to automate the process of packing products into cases or cartons for packing, shipping, distribution, or retail display.