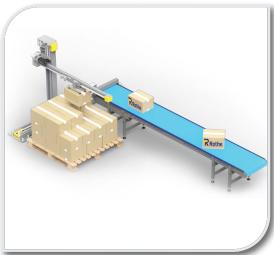

## **Palletizer Systems**

A Palletizer System is an automated material handling solution designed to efficiently stack various products onto pallets for storage, transportation, or shipping. These systems are commonly used in warehouses, distribution centers, manufacturing facilities, and other industrial settings where large quantities of products need to be palletized quickly and accurately.

#### **Types of Palletizer**

Robotic Palletizer

Low Level Palletizer

Low Speed Palletizer

- Increased Efficiency
- Improved Safety
- Increased Throughput
- Consistent Product Stacking