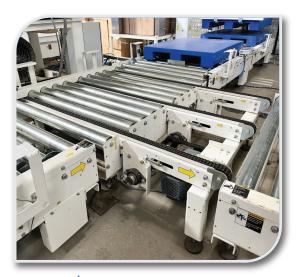

## Trunkey Conveyor Solutions

Turnkey Conveyor Solutions are a type of solution that allows to variation operation in one system like sorting, merging, diverting, dimensioning, Scanning, weighing, and categorizing items or products based on predetermined criteria such as size, shape, weight, color, or destination.

#### **Types of Trunkey Conveyor Solutions**

Sorting System

DWS System

Lane Diveror

Cross Transfer

- Enhance Productivity
- Saving of Time and Cost
- Increased Efficiency
- Improved Operation Accuracy