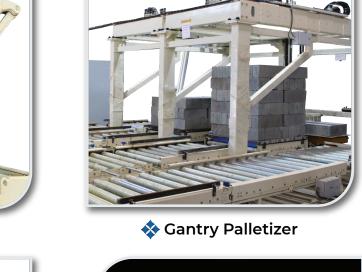

## **Palletizer Systems**

A Palletizer System is an automated material handling solution designed to efficiently stack various products onto pallets for storage, transportation, or shipping. These systems are commonly used in warehouses, distribution centers, manufacturing facilities, and other industrial settings where large quantities of products need to be palletized quickly and accurately.

#### **Types of Palletizer**

Robotic Palletizer

Low Level Palletizer

Low Speed Palletizer

- Increased Efficiency
- Improved Safety
- Increased Throughput
- Consistent Product Stacking