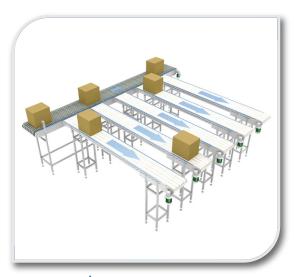

## **Conveyor Solutions**

The purpose is to transfer materials from one location to another, including items such as cartons, boxes, food items, pouches, bags, drums, rolls and more.

#### **Types of Conveyor Solutions**

♦ Modular Conveyor

Roller Conveyor

Pallet Conveyor

Slat Conveyor

Chain Conveyor

- Supreme Quality
- Aesthetic Design, Elegant Design
- High Efficient and Productive
- Highly Cost-Effective
- Easy and fast transportation of materials from one location to another