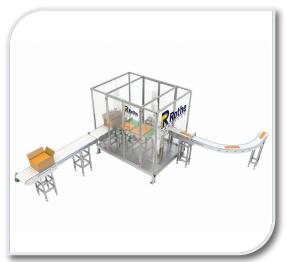

## Case Packer Systems •

A Case Packer, also known as a case packing machine or carton packing machine, is a type of packaging equipment used to automate the process of packing products into cases or cartons for packing, shipping, distribution, or retail display.

#### **Types of Case Packer Systems**

Robotic Case Packer

**♦** Bottle Case Packer

Drop Case Packer

- Increased Efficiency
- Improved Accuracy of Pick and Place
- Optimized Packing Patterns
- Reduced Product Damage