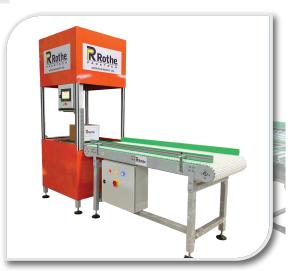

## **Conveyor Solutions**

The purpose is to transfer materials from one location to another, including items such as cartons, boxes, food items, pouches, bags, drums, rolls and more.

#### **Types of Conveyor Solutions**

♦ Modular Conveyor

Roller Conveyor

Pallet Conveyor

Slat Conveyor

Chain Conveyor

- Supreme Quality
- Aesthetic Design, Elegant Design
- High Efficient and Productive
- Highly Cost-Effective
- Easy and fast transportation of materials from one location to another