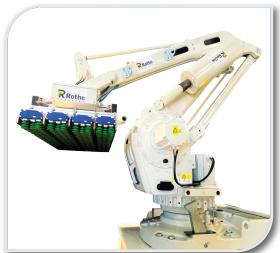

## **Palletizer Systems**

A Palletizer System is an automated material handling solution designed to efficiently stack various products onto pallets for storage, transportation, or shipping. These systems are commonly used in warehouses, distribution centers, manufacturing facilities, and other industrial settings where large quantities of products need to be palletized quickly and accurately.

#### **Types of Palletizer**

Robotic Palletizer

Low Level Palletizer

Low Speed Palletizer

- Increased Efficiency
- Improved Safety
- Increased Throughput
- Consistent Product Stacking