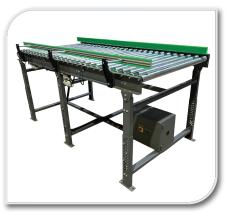

## **Conveyor Solutions**

The purpose is to transfer materials from one location to another, including items such as cartons, boxes, food items, pouches, bags, drums, rolls and more.

#### **Types of Conveyor Solutions**

♦ Modular Conveyor

Roller Conveyor

Pallet Conveyor

Slat Conveyor

Chain Conveyor

- Supreme Quality
- Aesthetic Design, Elegant Design
- High Efficient and Productive
- Highly Cost-Effective
- Easy and fast transportation of materials from one location to another